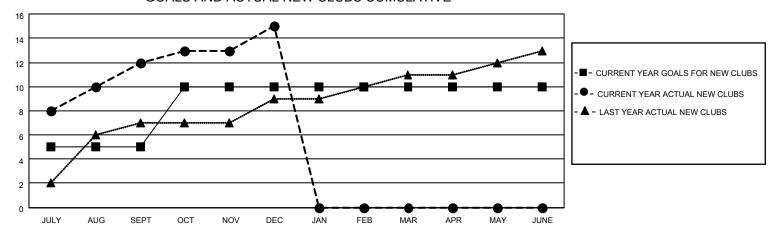

## MONTHLY MEMBERSHIP PROGRESS REPORT

LOCATION INDIA District 324 H Results as of: 12/31/2022

| Clubs         |               |             |               | Members               |                        |                         |                                                    |
|---------------|---------------|-------------|---------------|-----------------------|------------------------|-------------------------|----------------------------------------------------|
|               | RESULTS FOR   | R 2022-2023 |               | RESULTS FOR 2022-2023 |                        |                         |                                                    |
| QUARTER       | NEW CLUB GOAL | NEW CLUBS   | DROPPED CLUBS | QUARTER MEME          | BER GROWTH NET<br>GOAL | MEMBER GROWTH<br>ACTUAL | DROPPED<br>MEMBERS ACTUAL<br>(including transfers) |
| JULY/AUG/SEPT | 5             | 12          | 1             | JULY/AUG/SEPT         | 175                    | 391                     | 139                                                |
| OCT/NOV/DEC   | 5             | 3           | 6             | OCT/NOV/DEC           | 80                     | 119                     | 322                                                |
| JAN/FEB/MAR   | 0             | 0           | 0             | JAN/FEB/MAR           | 0                      | 0                       | 0                                                  |
| APR/MAY/JUNE  | 0             | 0           | 0             | APR/MAY/JUNE          | 0                      | 0                       | 0                                                  |

## GOALS AND ACTUAL NEW CLUBS CUMULATIVE