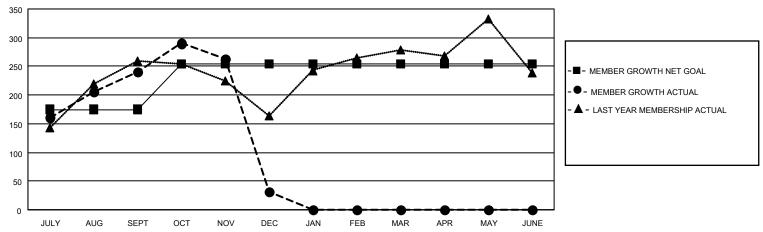

## MONTHLY MEMBERSHIP PROGRESS REPORT

LOCATION INDIA District 324 H Results as of: 12/31/2022

| Clubs         |               |             |               | Members               |                        |                         |                                                    |
|---------------|---------------|-------------|---------------|-----------------------|------------------------|-------------------------|----------------------------------------------------|
|               | RESULTS FOR   | R 2022-2023 |               | RESULTS FOR 2022-2023 |                        |                         |                                                    |
| QUARTER       | NEW CLUB GOAL | NEW CLUBS   | DROPPED CLUBS | QUARTER MEME          | BER GROWTH NET<br>GOAL | MEMBER GROWTH<br>ACTUAL | DROPPED<br>MEMBERS ACTUAL<br>(including transfers) |
| JULY/AUG/SEPT | 5             | 12          | 1             | JULY/AUG/SEPT         | 175                    | 391                     | 139                                                |
| OCT/NOV/DEC   | 5             | 3           | 6             | OCT/NOV/DEC           | 80                     | 119                     | 322                                                |
| JAN/FEB/MAR   | 0             | 0           | 0             | JAN/FEB/MAR           | 0                      | 0                       | 0                                                  |
| APR/MAY/JUNE  | 0             | 0           | 0             | APR/MAY/JUNE          | 0                      | 0                       | 0                                                  |

## GOALS AND ACTUAL MEMBERS CUMULATIVE

| DROPPED CLUBS: 7 |     | 80 CLUBS OF 105 ADDED 1 OR<br>MORE NEW MEMBERS | GENDER DISTRIBUTION                 |                                |  |
|------------------|-----|------------------------------------------------|-------------------------------------|--------------------------------|--|
|                  |     | WORE NEW WEINBERG                              | MALE<br>FEMALE                      | 2,737 (84.97%)<br>483 (15.00%) |  |
| DROPPED MEMBERS  |     |                                                | NON BINARY<br>PREFER NOT TO ANSWER  | 1 (0.03%)<br>0 (0.00%)         |  |
| DECEASED         | 10  |                                                | THE EKINOT TO ANOWER                | 0 (0.0070)                     |  |
| CLUB CANCELLED   | 145 | CLICK HERE FOR CUMULATIVE                      | TOTAL FAMILY UNIT MEMBERS           | 894                            |  |
| OTHER            | 306 | MEMBERSHIP DATA                                |                                     |                                |  |
| TOTAL            | 461 |                                                | FAMILY MEMBERS PAYING HALF DUES 546 |                                |  |
|                  |     |                                                |                                     |                                |  |